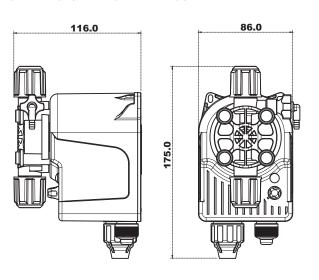

aphragm           | PTFE    |     |  |

| Model                       | 635                      |      |      |
|-----------------------------|--------------------------|------|------|
| Pressure [bar]              | 7                        | 5    | 2    |
| Flow rate [I/h]             | 3                        | 5    | 6    |
| Stroke/min                  | 140                      |      |      |
| cc/stroke                   | 0.36                     | 0.60 | 0.71 |
| Ø Connections IN / OUT [mm] | 4/6                      |      |      |
| Power Consumption           | 100-240Vac, 50/60Hz, 12W |      |      |
| Weight [Kg]                 | 2,4                      |      |      |
| Carton size (LxWxH) [mm]    | 285x185x180              |      |      |

## **DIMENSIONAL DRAWINGS**



## Installation Kit





**PVC Suction tube** 

PE Delivery tube



Injection valve (PVC) (G3/8", G1/2")



Foot valve (PVC)