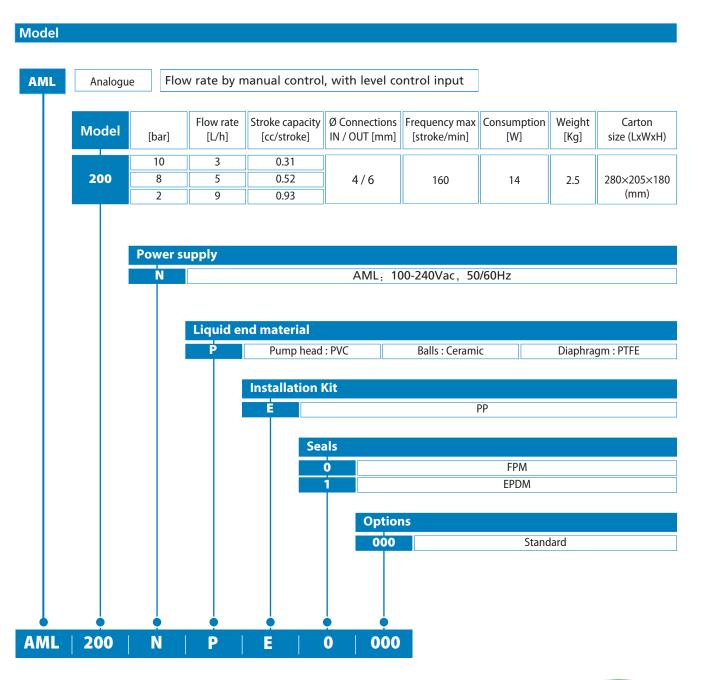

### Pump Identification

#### **TECHNICAL FEATURES**

**FLOW RATES** 5 l/h @ 8 bar

3 l/h @ 10 bar 9 l/h @ 2 bar 1 l/h @ 7 bar

**POWER SUPPLY** AMS:230Vac,

50Hz;AML/AMM/AMM:

100-240Vac,50/60Hz **STROKE RATE** 160 strokes/minute

**ENCLOSURE** PP protection

degree IP65

**INSTALLATION KIT** Included