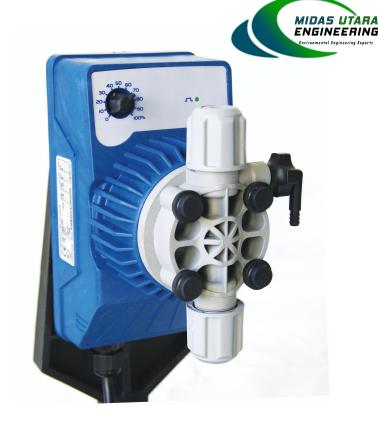

# Kompact Series

Kompact is a simple solenoid dosing pump, operating with a micro-processor to manage the dosing.

Its external enclosure has an IP65, which guarantees a protection versus splashing water and aggressive environments.

## Dosing Mode

The pump head has a manual priming valve.

The flow rate is manually or automatically (by signal input) adjustable from 0 (pump stop) to 100% of the max flow rate. Moreover it is equipped with the low level alarm to stop or not the pump.

### Pumps Head

**BODY PVDF BALL VALVES** Ceramic **SEAT VALVE** FPM/EPDM PTFE **DIAPHRAGM** 

The parts in contact with the liquid have been chosen in order to guarantee perfect compatibility with most chemical normally in use.

### Wall-mounted

Kompact pump can be fixed on wall by fixing bracket provide with the pump or top of drums by the optional foot fixing bracket.