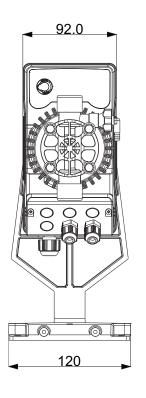

provide with the pump or top of drums by the optional foot fixing bracket.

## Kompact Analogue version



AML Costant dosage

Constant flow rate manually adjustable by control dial on the front panel, two flow rate range:

- 0÷20% with switch in P position,
- 0÷100% with switch in C position,

Power-ON led indicator and level control input

### Pump Identification





#### Installation

#### Installation Kit

The pumps are supplied complete with the indispensable accessories for their correct installation as:

Foot filter, Screws, Fixing bracket, Injection valve, 2m PE tube (delivery), 4 m PVC tube (suction), Seal in FPM and EPDM



Wall-mounted bracket





**PVC** Suction tube

PE Delivery tube



Injection valve (PVC) (G3/8", G1/2")



Foot valve (PVC)

#### **DIMENSIONAL DRAWINGS**





#### **TECHNICAL FEATURES**

**FLOW RATES** 5 l/h @ 8 bar

3 l/h @ 10 bar 9 l/h @ 2 bar 1 l/h @ 7 bar

**POWER SUPPLY** AMS:230Vac,

50Hz;AML/AMM/AMM:

100-240Vac,50/60Hz **STROKE RATE** 160 strokes/minute

**ENCLOSURE** PP protection

degree IP65

**INSTALLATION KIT** Included