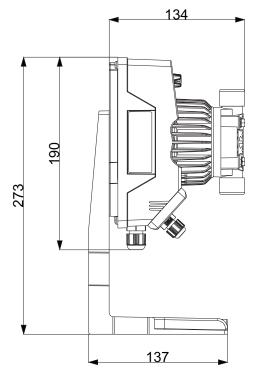

ovide with the pump or top of drums by the optional foot fixing bracket.

## Kompact Analogue version



AML Costant dosage

Constant flow rate manually adjustable by control dial on the front panel, two flow rate range:

- 0÷20% with switch in P position,
- 0÷100% with switch in C position,

Power-ON led indicator and level control input

### Pump Identification





#### Installation

#### Installation Kit

The pumps are supplied complete with the indispensable accessories for their correct installation as:

Foot filter, Screws, Fixing bracket, Injection valve, 2m PE tube (delivery), 4 m PVC tube (suction), Seal in FPM and EPDM



Wall-mounted bracket





**PVC** Suction tube

PE Delivery tube



Injection valve (PVC) (G3/8", G1/2")



Foot valve (PVC)

#### **DIMENSIONAL DRAWINGS**





#### **TECHNICAL FEATURES**

**FLOW RATES** 5 l/h @ 8 bar

3 l/h @ 10 bar 9 l/h @ 2 bar 1 l/h @ 7 bar

**POWER SUPPLY** AMS:230Vac,

50Hz;AML/AMM/AMM:

100-240Vac,50/60Hz **STROKE RATE** 160 strokes/minute

**ENCLOSURE** PP protection

degree IP65

**INSTALLATION KIT** Included